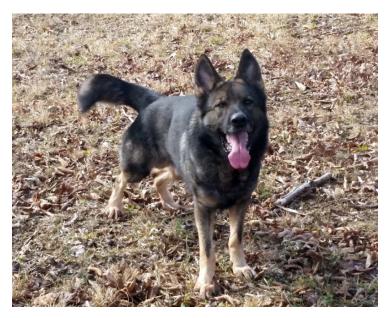

# Bolero von Haus Ulv Call name Lucifer

### AT STUD

 DOB: 01/11/2016
 Color; aw/a Sable / black

 AKC Reg: DN44752905
 Coat: L/l Carries long

OFA Certified "Hips Good "Elbows Normal

DM CTP (CLEAR Through Parentage)